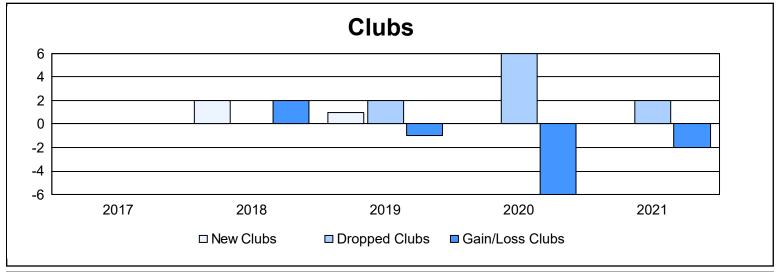

District 24 I As of June 2021 Cumulative

| Year      | New<br>Clubs | Dropped<br>Clubs | Gain/<br>Loss<br>Clubs | New<br>Members | Charter<br>Members | Reinstate<br>Members | Transfer<br>Members | Total<br>Member<br>Added | Total<br>Members<br>Dropped | Gain/<br>Loss<br>Members |
|-----------|--------------|------------------|------------------------|----------------|--------------------|----------------------|---------------------|--------------------------|-----------------------------|--------------------------|
| 2016-2017 | 0            | 0                | 0                      | 197            | 0                  | 3                    | 29                  | 229                      | 280                         | -51                      |
| 2017-2018 | 2            | 0                | 2                      | 184            | 58                 | 14                   | 10                  | 266                      | 269                         | -3                       |
| 2018-2019 | 1            | 2                | -1                     | 169            | 32                 | 5                    | 18                  | 224                      | 290                         | -66                      |
| 2019-2020 | 0            | 6                | -6                     | 98             | 11                 | 3                    | 18                  | 130                      | 301                         | -171                     |
| 2020-2021 | 0            | 2                | -2                     | 94             | 1                  | 3                    | 26                  | 124                      | 283                         | -159                     |
| Average   | 1            | 2                | -1                     | 148            | 20                 | 6                    | 20                  | 195                      | 285                         | -90                      |